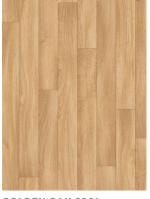

## **SPECIFICATIONS**

| Thickness  | 80 gauge | 2 mm   |
|------------|----------|--------|
| Wearlayer  | 28 mil   | 0.7 mm |
| Roll Width | 13'2"    | 4 m    |

**MAPLE PLANK 600S** 50039875

50039876

**GOLDEN OAK 690L** 50039881