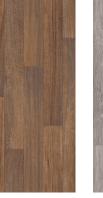

## **SPECIFICATIONS**

| Thickness  | 80 gauge | 2 mm   |
|------------|----------|--------|
| Wearlayer  | 28 mil   | 0.7 mm |
| Roll Width | 13'2"    | 4 m    |

**MAPLE PLANK 600S** 50039875

50039876

**GOLDEN OAK 690L** 50039881

**HAVANNA OAK 662M** 50039879

**NATURAL OAK 369M** 50039882

**PURE OAK 904M** 50039891

MIRA 190L 50039913

MIRA 970M

50039909

50039912

MIRA 160L 50039911