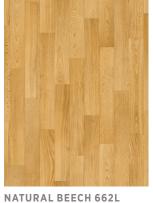

## **SPECIFICATIONS**

| Thickness  | 80 gauge | 2 mm   |
|------------|----------|--------|
| Wearlayer  | 28 mil   | 0.7 mm |
| Roll Width | 13'2"    | 4 m    |

**MAPLE PLANK 600S** 50039875

50039876

**GOLDEN OAK 690L** 50039881